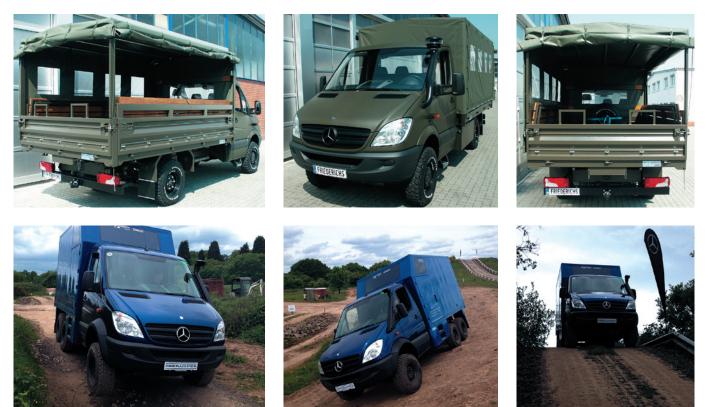

|                                                                                                          |                                   |       |



# AMBULANCES (also available in armoured version)















# **SPECIAL VEHICLES (4X4 and 6X6)**





# **VIP-VEHICLES (also available in armoured version)**





















•



•

**Carl Friederichs GmbH** 



# **MINIBUSSES**













# **PRISONER TRANSPORT VEHICLES / VANS**







# **PRISONER TRANSPORT VEHICLES / BUSSES**







.





•



**Carl Friederichs GmbH** 

60386 Frankfurt am Main (Germany)



# **POLICE CREW TRANSPORTERS**



# **ARMOURED ESCORT VEHICLES**







# **ARMOURED CASH IN TRANSIT TRUCKS AND VANS**







•

Carl Friederichs GmbH

•

60386 Frankfurt am Main (Germany)



### **MOBILE WORKSHOPS**





















# **AIRFIELD LIGHTNING MAINTENANCE VEHICLES**







# **ARMOURED SECURITY CONTAINER**

•





.



# **DEMONSTRATION VEHICLES**







Telefon +49 (0)69 94 10 04 38 · Fax +49 (0)69 94 10 04 50 · export@carlfriederichs.de · www.friederich